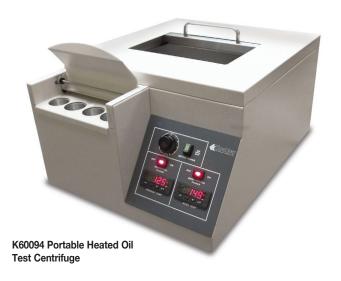

### portable oil test centrifuge

- Two Models Available: Two (2) place 12VDC & Four (4) place 115/230VAC
- Accommodates either two 6" conical centrifuge short tubes or four short cone / finger centrifuge tubes, model dependent
- Integrated Tube Holder / Pre-heater / Timer, model dependent
- · Switchable Temperature Display between °C and °F
- Opening in Top Lid for Speed Calibration by Portable Laser Tachometer

### ordering information

| catalog | no. | descriptio | n |
|---------|-----|------------|---|
|         |     |            |   |

K60094 Portable Heated Oil Test Centrifuge, 12V DC 40A
K60005 Heated Oil Test Centrifuge, 4-Place, 115V 60Hz
K60095 Heated Oil Test Centrifuge, 4-Place, 220-240V