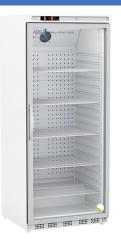

## Product Data Sheet

Product Description

Certifications

20 Cu. Ft. Standard Series Glass Door Laboratory Refrigerator

## ABT-HC-RFP-20G

The Standard Series Glass Door Laboratory Refrigerators are specifically designed for scientific and medical use. These refrigerators feature a digital microprocessor temperature controller, ensuring precise temperature management for critical samples and supplies.

Additionally, a forced air directional refrigeration system provides excellent temperature uniformity and rapid recovery after door openings. Upgrade your laboratory with these versatile units.

| rage capacity (cu. ft)          | 20 Cu. Ft.                                                                                     |
|---------------------------------|------------------------------------------------------------------------------------------------|
| oor                             | L Glass, Swing, Right Hinged                                                                   |
| helves                          | S diussible (4 full plus half shelf)                                                           |
| reezer Compartments             | Non-applicable                                                                                 |
| askets                          | Non-applicable                                                                                 |
| Nounting                        | Leveling Legs                                                                                  |
| nterior lighting                | LED Lighting                                                                                   |
| irflow management               | Forced draft air circulation                                                                   |
| xternal probe access            | Rear wall port (3/4") dia.                                                                     |
| isulation                       | Cabinet is foamed-in-place with EPA compliant high density urethane foam                       |
| xterior materials               | White powder coated steel                                                                      |
| ccess Control                   | Keved door lock                                                                                |
| ieneral warranty                | One (1) year parts and labor warranty, plus additional Four (4) year compressor parts warranty |
| ,                               |                                                                                                |
|                                 |                                                                                                |
|                                 |                                                                                                |
| roduct Weight (lbs)             | 235                                                                                            |
| hipping Weight (lbs)            | 260                                                                                            |
| ated Amperage                   | 2.5 Amps                                                                                       |
| ower Plug/Power Cord            | Les trupes<br>NEMA 5-15 Plug, conforms to UL471 requirements                                   |
| acility Electrical Requirement  | 155, 60 Hz                                                                                     |
| gency Listing and Certification | EL, C-FL listed and certified to UL471 standard, hydrocarbon refrigerant safety                |
| Beney Esting and certification  |                                                                                                |
| igeration System                |                                                                                                |
| efrigerant                      | R600a                                                                                          |
| lefrost                         | Cycle                                                                                          |
|                                 |                                                                                                |
| roller, Configuration, Alarm    | ns and Monitoring                                                                              |
| ontroller technology            | Microprocessor temperature controller with digital temperature display, C/F switchable         |
| isplay technology               | Standard Digital Temperature Display                                                           |
|                                 |                                                                                                |
|                                 |                                                                                                |
| djustable Temperature Range     | 1°C to 10°C                                                                                    |
| xternal alarm connection        | State switching remote alarm contacts                                                          |
| larms                           | Audible and visual high and low temperature alarms                                             |
|                                 |                                                                                                |
| ontroller probe                 | 2 Probes; 1 in air and 1 in sample bottle                                                      |
| igital Communication            | Non-applicable                                                                                 |
| lata Transfer                   | Non-applicable                                                                                 |
| lisclaimers                     | Indoor use only, +18C to +26C (+65F to +78F), <70% RH                                          |
|                                 |                                                                                                |
|                                 |                                                                                                |