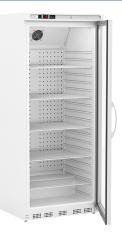

## Product Data Sheet

Product Description

Certifications

20 Cu. Ft. Standard Series Glass Door Laboratory Refrigerator

## ABT-HC-RFP-20G

The Standard Series Glass Door Laboratory Refrigerators are specifically designed for scientific and medical use. These refrigerators feature a digital microprocessor temperature controller, ensuring precise temperature management for critical samples and supplies.

Additionally, a forced air directional refrigeration system provides excellent temperature uniformity and rapid recovery after door openings. Upgrade your laboratory with these versatile units.

| rage capacity (cu. ft)          | 20 Cu. Ft.                                                                                     |
|---------------------------------|------------------------------------------------------------------------------------------------|
| oor                             | L Glass, Swing, Right Hinged                                                                   |
| helves                          | S diussible (4 full plus half shelf)                                                           |
| reezer Compartments             | Non-applicable                                                                                 |
| askets                          | Non-applicable                                                                                 |
| Nounting                        | Leveling Legs                                                                                  |
| nterior lighting                | LED Lighting                                                                                   |
| irflow management               | Forced draft air circulation                                                                   |
| xternal probe access            | Rear wall port (3/4") dia.                                                                     |
| isulation                       | Cabinet is foamed-in-place with EPA compliant high density urethane foam                       |
| xterior materials               | White powder coated steel                                                                      |
| ccess Control                   | Keved door lock                                                                                |
| ieneral warranty                | One (1) year parts and labor warranty, plus additional Four (4) year compressor parts warranty |
| ,                               |                                                                                                |
|                                 |                                                                                                |
|                                 |                                                                                                |
| roduct Weight (lbs)             | 235                                                                                            |
| hipping Weight (lbs)            | 260                                                                                            |
| ated Amperage                   | 2.5 Amps                                                                                       |
| ower Plug/Power Cord            | Les trupes<br>NEMA 5-15 Plug, conforms to UL471 requirements                                   |
| acility Electrical Requirement  | 155, 60 Hz                                                                                     |
| gency Listing and Certification | EL, C-FL listed and certified to UL471 standard, hydrocarbon refrigerant safety                |
| Beney Esting and certification  |                                                                                                |
| igeration System                |                                                                                                |
| efrigerant                      | R600a                                                                                          |
| lefrost                         | Cycle                                                                                          |
|                                 |                                                                                                |
| roller, Configuration, Alarm    | ns and Monitoring                                                                              |
| ontroller technology            | Microprocessor temperature controller with digital temperature display, C/F switchable         |
| isplay technology               | Standard Digital Temperature Display                                                           |
|                                 |                                                                                                |
|                                 |                                                                                                |
| djustable Temperature Range     | 1°C to 10°C                                                                                    |
| xternal alarm connection        | State switching remote alarm contacts                                                          |
| larms                           | Audible and visual high and low temperature alarms                                             |
|                                 |                                                                                                |
| ontroller probe                 | 2 Probes; 1 in air and 1 in sample bottle                                                      |
| igital Communication            | Non-applicable                                                                                 |
| lata Transfer                   | Non-applicable                                                                                 |
| lisclaimers                     | Indoor use only, +18C to +26C (+65F to +78F), <70% RH                                          |
|                                 |                                                                                                |
|                                 |                                                                                                |