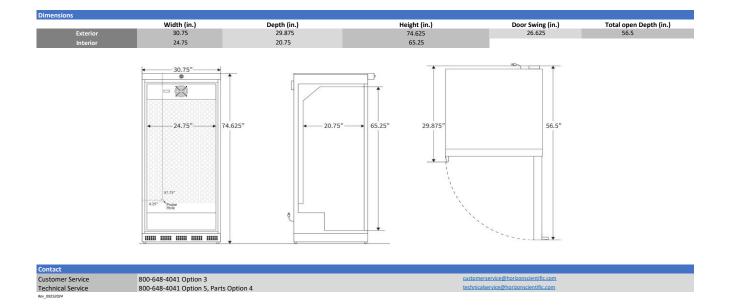

Additionally, a forced air directional refrigeration system provides excellent temperature uniformity and rapid recovery after door openings. Upgrade your laboratory with these versatile units.

| rage capacity (cu. ft)          | 20 Cu. Ft.                                                                                     |
|---------------------------------|------------------------------------------------------------------------------------------------|
| oor                             | L Glass, Swing, Right Hinged                                                                   |
| helves                          | S diussible (4 full plus half shelf)                                                           |
| reezer Compartments             | Non-applicable                                                                                 |
| askets                          | Non-applicable                                                                                 |
| Nounting                        | Leveling Legs                                                                                  |
| nterior lighting                | LED Lighting                                                                                   |
| irflow management               | Forced draft air circulation                                                                   |
| xternal probe access            | Rear wall port (3/4") dia.                                                                     |
| isulation                       | Cabinet is foamed-in-place with EPA compliant high density urethane foam                       |
| xterior materials               | White powder coated steel                                                                      |
| ccess Control                   | Keved door lock                                                                                |
| ieneral warranty                | One (1) year parts and labor warranty, plus additional Four (4) year compressor parts warranty |
| ,                               |                                                                                                |
|                                 |                                                                                                |
|                                 |                                                                                                |
| roduct Weight (lbs)             | 235                                                                                            |
| hipping Weight (lbs)            | 260                                                                                            |
| ated Amperage                   | 2.5 Amps                                                                                       |
| ower Plug/Power Cord            | Les trupes<br>NEMA 5-15 Plug, conforms to UL471 requirements                                   |
| acility Electrical Requirement  | 155, 60 Hz                                                                                     |
| gency Listing and Certification | EL, C-FL listed and certified to UL471 standard, hydrocarbon refrigerant safety                |
| Beney Esting and certification  |                                                                                                |
| igeration System                |                                                                                                |
| efrigerant                      | R600a                                                                                          |
| lefrost                         | Cycle                                                                                          |
|                                 |                                                                                                |
| roller, Configuration, Alarm    | ns and Monitoring                                                                              |
| ontroller technology            | Microprocessor temperature controller with digital temperature display, C/F switchable         |
| isplay technology               | Standard Digital Temperature Display                                                           |
|                                 |                                                                                                |
|                                 |                                                                                                |
| djustable Temperature Range     | 1°C to 10°C                                                                                    |
| xternal alarm connection        | State switching remote alarm contacts                                                          |
| larms                           | Audible and visual high and low temperature alarms                                             |
|                                 |                                                                                                |
| ontroller probe                 | 2 Probes; 1 in air and 1 in sample bottle                                                      |
| igital Communication            | Non-applicable                                                                                 |
| lata Transfer                   | Non-applicable                                                                                 |
| lisclaimers                     | Indoor use only, +18C to +26C (+65F to +78F), <70% RH                                          |
|                                 |                                                                                                |
|                                 |                                                                                                |