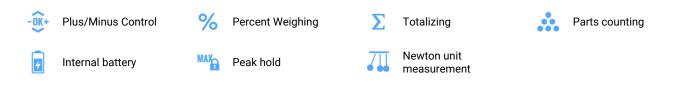

# WLC 6/A2/C/2 Precision Balance



More information on the website radwag.com/en/info,w1,WP7



The drawings, photos and graphics used are for illustrative purposes only.

### **Functions**



#### Datasheet

| Metrological parameters |                      |
|-------------------------|----------------------|
| Maximum capacity [Max]  | 6 kg                 |
| Minimum load            | 5 g                  |
| Readability [d]         | 0.1 g                |
| Verification unit [e]   | 1 g                  |
| Tare range              | -6 kg                |
| Repeatability           | 0.15 g               |
| Linearity               | ±0.2 g               |
| Stabilization time      | 3 s                  |
| Adjustment              | internal (automatic) |

| Metrological parameters     |                                                                                  |
|-----------------------------|--------------------------------------------------------------------------