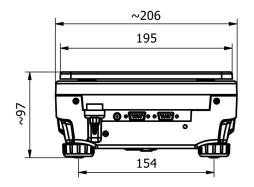

|

Repeatability is expressed as a standard deviation from 10 weighing cycles. Stabilization time depends on the ambient conditions and the dynamics of weighing pan loading; specified for FAST profile.



## Accessories

Balance Storage Case Antivibration Tables Power Adapters RS 232 cables (scale - printer) Cigarette lighter receptacle power supply cables Under-pan weighing RS 232, RS 485 cables Density determination KIT

### Software

• RAD Key [WX-010-0005] • R-Lab [WX-010-0080] Displays Receipt Printer AP2-1 Current Loop Unit RS 232, RS 485 cables Protective cover for balances RS 232 cables (scale - printer) RS 232 – RS 485 Converter

RS 232 - Ethernet Converter

• Alibi Reader [WX-010-0114] • Scale Editor 2.1 [WX-010-0173]

## **Device dimensions**



WLC A1







WLC A2