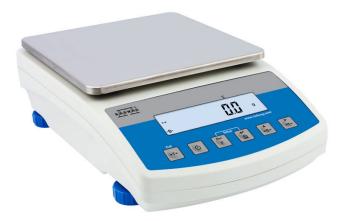

# WLC 6/A2/C/2 Precision Balance

More information on the website radwag.com/en/info,w1,WP7

The drawings, photos and graphics used are for illustrative purposes only.