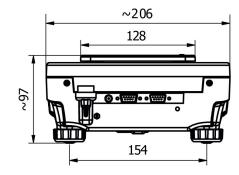

|

Repeatability is expressed as a standard deviation from 10 weighing cycles. Stabilization time depends on the ambient conditions and the dynamics of weighing pan loading; specified for FAST profile.



## Accessories

Balance Storage Case Antivibration Tables Power Adapters RS 232 cables (scale - printer) Cigarette lighter receptacle power supply cables Under-pan weighing RS 232, RS 485 cables Density determination KIT

### Software

• RAD Key [WX-010-0005] • R-Lab [WX-010-0080] Displays Receipt Printer AP2-1 Current Loop Unit RS 232, RS 485 cables Protective cover for balances RS 232 cables (scale - printer) RS 232 – RS 485 Converter

RS 232 - Ethernet Converter

• Alibi Reader [WX-010-0114] • Scale Editor 2.1 [WX-010-0173]

## **Device dimensions**



WLC A1







WLC A2