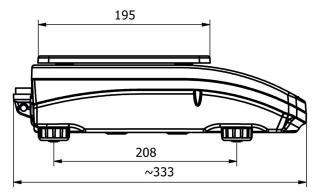

|

Repeatability is expressed as a standard deviation from 10 weighing cycles. Stabilization time depends on the ambient conditions and the dynamics of weighing pan loading; specified for FAST profile.



## Accessories

Balance Storage Case Antivibration Tables Power Adapters RS 232 cables (scale - printer) Cigarette lighter receptacle power supply cables Under-pan weighing RS 232, RS 485 cables Density determination KIT

### Software

• RAD Key [WX-010-0005] • R-Lab [WX-010-0080] Displays Receipt Printer AP2-1 Current Loop Unit RS 232, RS 485 cables Protective cover for balances RS 232 cables (scale - printer) RS 232 – RS 485 Converter

RS 232 - Ethernet Converter

• Alibi Reader [WX-010-0114] • Scale Editor 2.1 [WX-010-0173]

## **Device dimensions**



WLC A1







WLC A2