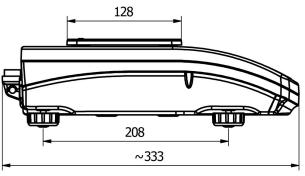

|

Repeatability is expressed as a standard deviation from 10 weighing cycles. Stabilization time depends on the ambient conditions and the dynamics of weighing pan loading; specified for FAST profile.



## Accessories

Balance Storage Case Antivibration Tables Power Adapters RS 232 cables (scale - printer) Cigarette lighter receptacle power supply cables Under-pan weighing RS 232, RS 485 cables Density determination KIT

### Software

• RAD Key [WX-010-0005] • R-Lab [WX-010-0080] Displays Receipt Printer AP2-1 Current Loop Unit RS 232, RS 485 cables Protective cover for balances RS 232 cables (scale - printer) RS 232 – RS 485 Converter

RS 232 - Ethernet Converter

• Alibi Reader [WX-010-0114] • Scale Editor 2.1 [WX-010-0173]

## **Device dimensions**



WLC A1







WLC A2