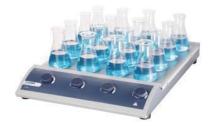

### **MS-M-S16**

## **16-Position Magnetic Stirrer**

#### **Features**

- A space saving unit with 16 stirring positions and 4 independent speed control channels
- A wide range of speed from 0 to 1100rpm
- High magnetic adhesion prevents stirrer spin bar out of control
- Stainless steel work plate, covered with silicone cushion, provides excellent performance of skid resistance