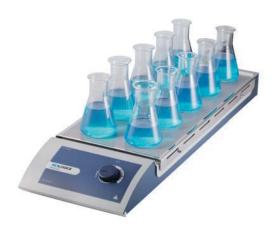

### **MS-M-S10**

# **10-Position Magnetic Stirrer**

#### **Features**

- Maintenance-free brushless DC motor
- Speed range of 0-1100rpm
- Stainless steel work plate covered with silicone cushion, provides excellent performance of skid resistance