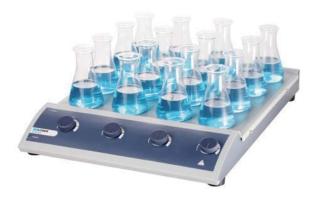

### **MS-M-S16**

## **16-Position Magnetic Stirrer**

#### **Features**

- A space saving unit with 16 stirring positions and 4 independent speed control channels
- A wide range of speed from 0 to 1100rpm
- High magnetic adhesion prevents stirrer spin bar out of control
- Stainless steel work plate, covered with silicone cushion, provides excellent performance of skid resistance